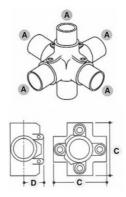

## 4 Way Cross

| Q CLAMP<br>REF No. | А   | В | С   | D  | Е | F | G | HOLE<br>DIA mm | WEIGHT<br>kgs |
|--------------------|-----|---|-----|----|---|---|---|----------------|---------------|
| 158-1              | 4   |   | 81  | 32 |   |   |   |                | 0.50          |
| 100-1              | - 1 |   | 01  | 32 |   |   |   |                | 0.52          |
| 158-2              | 2   |   | 92  | 37 |   |   |   |                | 0.60          |
| 158-3              | 3   |   | 120 | 40 |   |   |   |                | 1.06          |
| 158-4              | 4   |   | 136 | 53 |   |   |   |                | 1.46          |

A 4 way cross that enables the vertical to pass through the centre of the fitting with the four horizontal tubes joining at  $90^\circ$  to each other. Ideal for structures with multiple verticals. The vertical must remain either continuous with the cross rails being cut.