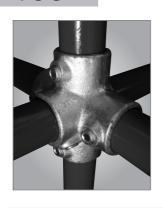

A 4 way cross that enables the vertical to pass through the centre of the fitting with the four horizontal tubes joining at  $90^\circ$  to each other. Ideal for structures with multiple verticals. The vertical must remain either continuous with the cross rails being cut.