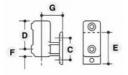

## Structural Offset Side Palm Fixing

Product number 144

| Q CLAMP<br>REF No. | А | В | С  | D  | E   | F  | G  | HOLE<br>DIA mm | WEIGHT<br>kgs |
|--------------------|---|---|----|----|-----|----|----|----------------|---------------|
| 144-2              | 2 |   | 70 | 75 | 97  | 30 | 63 | 14             | 0.78          |
| 144-3              | 3 |   | 80 | 85 | 110 | 30 | 66 | 14             | 1.12          |
| 144-4              | 4 |   | 90 | 90 | 125 | 30 | 66 | 14             | 1.55          |

Structural offset side palm base fixing guardrailing to walls, steps, ramps, etc. The tube is unable to pass through this fitting as supplied. Should this be required then the base must be reamed out. Access to the top fixing is restricted. It is recommended that a threaded stud is fixed first with a maximum projection of 25mm.