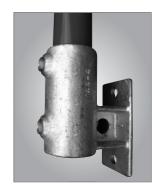

Structural offset side palm base fixing guardrailing to walls, steps, ramps, etc. The tube is unable to pass through this fitting as supplied. Should this be required then the base must be reamed out. Access to the top fixing is restricted. It is recommended that a threaded stud is fixed first with a maximum projection of 25mm.